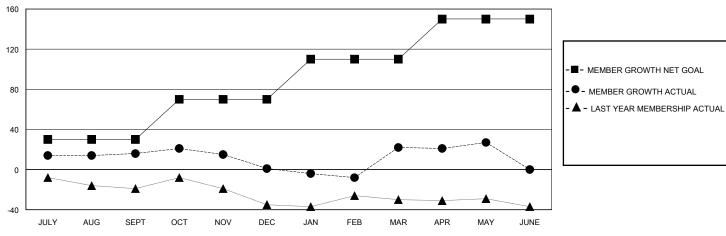

| Clubs                 |               |           |               | Members               |                        |                         |                                                    |  |
|-----------------------|---------------|-----------|---------------|-----------------------|------------------------|-------------------------|----------------------------------------------------|--|
| RESULTS FOR 2023-2024 |               |           |               | RESULTS FOR 2023-2024 |                        |                         |                                                    |  |
| QUARTER               | NEW CLUB GOAL | NEW CLUBS | DROPPED CLUBS | QUARTER MEM           | BER GROWTH NET<br>GOAL | MEMBER GROWTH<br>ACTUAL | DROPPED<br>MEMBERS ACTUAL<br>(including transfers) |  |
| JULY/AUG/SEPT         | 0             | 0         | 0             | JULY/AUG/SEPT         | 30                     | 32                      | 13                                                 |  |
| OCT/NOV/DEC           | 0             | 0         | 0             | OCT/NOV/DEC           | 40                     | 20                      | 31                                                 |  |
| JAN/FEB/MAR           | 2             | 0         | 0             | JAN/FEB/MAR           | 40                     | 55                      | 31                                                 |  |
| APR/MAY/JUNE          | 1             | 1         | 0             | APR/MAY/JUNE          | 40                     | 50                      | 45                                                 |  |

## GOALS AND ACTUAL MEMBERS CUMULATIVE

| DROPPED CLUBS: 0 |     | 32 CLUBS OF 53 ADDED 1 OR MORE<br>NEW MEMBERS | GENDER DISTRIBUTION  MALE 685 (63.37%)  FEMALE 395 (36.54%) |               |     |
|------------------|-----|-----------------------------------------------|-------------------------------------------------------------|---------------|-----|
| DROPPED MEMBERS  |     |                                               | I LIVIALL                                                   | 000 (00.0470) |     |
| DECEASED         | 18  | CLICK HERE FOR CUMULATIVE                     | TOTAL FAMILY UNIT MEMBERS                                   |               | 277 |
| CLUB CANCELLED   | 0   | MEMBERSHIP DATA                               | FAMILY MEMBERS PAYING HALF                                  |               | 110 |
| OTHER            | 102 |                                               |                                                             |               | 140 |
| TOTAL            | 120 |                                               |                                                             |               |     |