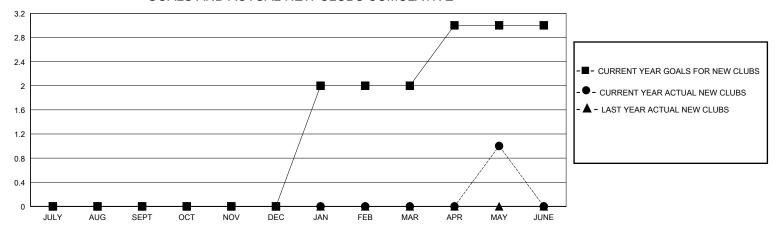

| Clubs                 |               |           |               | Members               |                        |                         |                                                    |  |
|-----------------------|---------------|-----------|---------------|-----------------------|------------------------|-------------------------|----------------------------------------------------|--|
| RESULTS FOR 2023-2024 |               |           |               | RESULTS FOR 2023-2024 |                        |                         |                                                    |  |
| QUARTER               | NEW CLUB GOAL | NEW CLUBS | DROPPED CLUBS | QUARTER MEM           | BER GROWTH NET<br>GOAL | MEMBER GROWTH<br>ACTUAL | DROPPED<br>MEMBERS ACTUAL<br>(including transfers) |  |
| JULY/AUG/SEPT         | 0             | 0         | 0             | JULY/AUG/SEPT         | 30                     | 32                      | 13                                                 |  |
| OCT/NOV/DEC           | 0             | 0         | 0             | OCT/NOV/DEC           | 40                     | 20                      | 31                                                 |  |
| JAN/FEB/MAR           | 2             | 0         | 0             | JAN/FEB/MAR           | 40                     | 55                      | 31                                                 |  |
| APR/MAY/JUNE          | 1             | 1         | 0             | APR/MAY/JUNE          | 40                     | 50                      | 45                                                 |  |

## GOALS AND ACTUAL NEW CLUBS CUMULATIVE